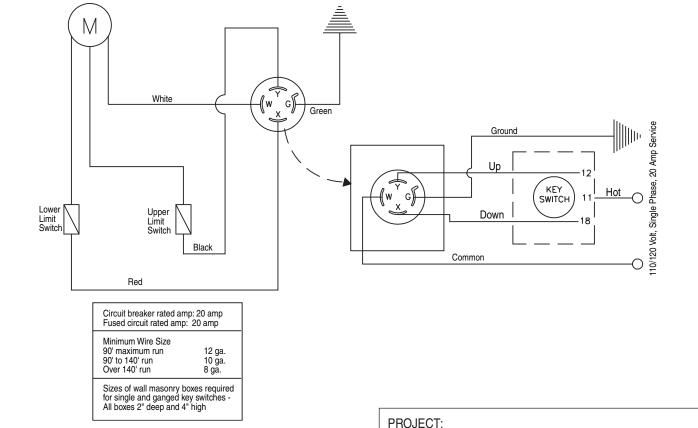

# Please Note: Electrician should install Draper supplied twist lock receptacle and cover within 3' of location of winch or motor as shown on the project submittals.

- ① If using with Draper Backstop Winch or Divider Curtain or Electric Height Adjuster: Connect the C079.079 male twist lock plug to the whip that is attached to the device. The cord should be connected with the green wire hooked to terminal G, white wire connected to terminal W, red wire connected to terminal X and the black wire connected to terminal Y (see wiring diagram).
- ② Insert winch cord plug into female receptacle into receptacle installed by electrician.