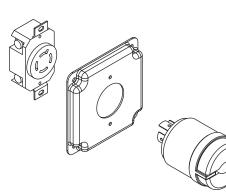

## Specifications—503091 Plug Kit for Backstop or Divider Winch

Draper's 503091 Plug Kit is available to provide a local disconnect for a basketball backstop electric winch, electrically operated divider curtain or electric height adjuster. Plug kit consists of one four-prong NEMA L14-20P twist lock grounded plug, one matching NEMA L14-20 twist lock grounded receptacle and one matching ½" deep cover for a 4" electrical box. Plug to be field installed to whip attached to backstop or divider winch.

#### Parts List:

| 1 | C079.079 | Plug- Twist Lock - NEMA L-14-20P             |
|---|----------|----------------------------------------------|
| 1 | C201.007 | Receptacle – Twist Lock – NEMA L14-20        |
| 1 | C095.121 | 4" Cover x ½" Deep w/1.618" Hole with Screws |

### **Overview**

The Draper 503091 Plug Kit is available to provide a local disconnect for a basketball backstop electric winch or an electrically operated divider curtain.